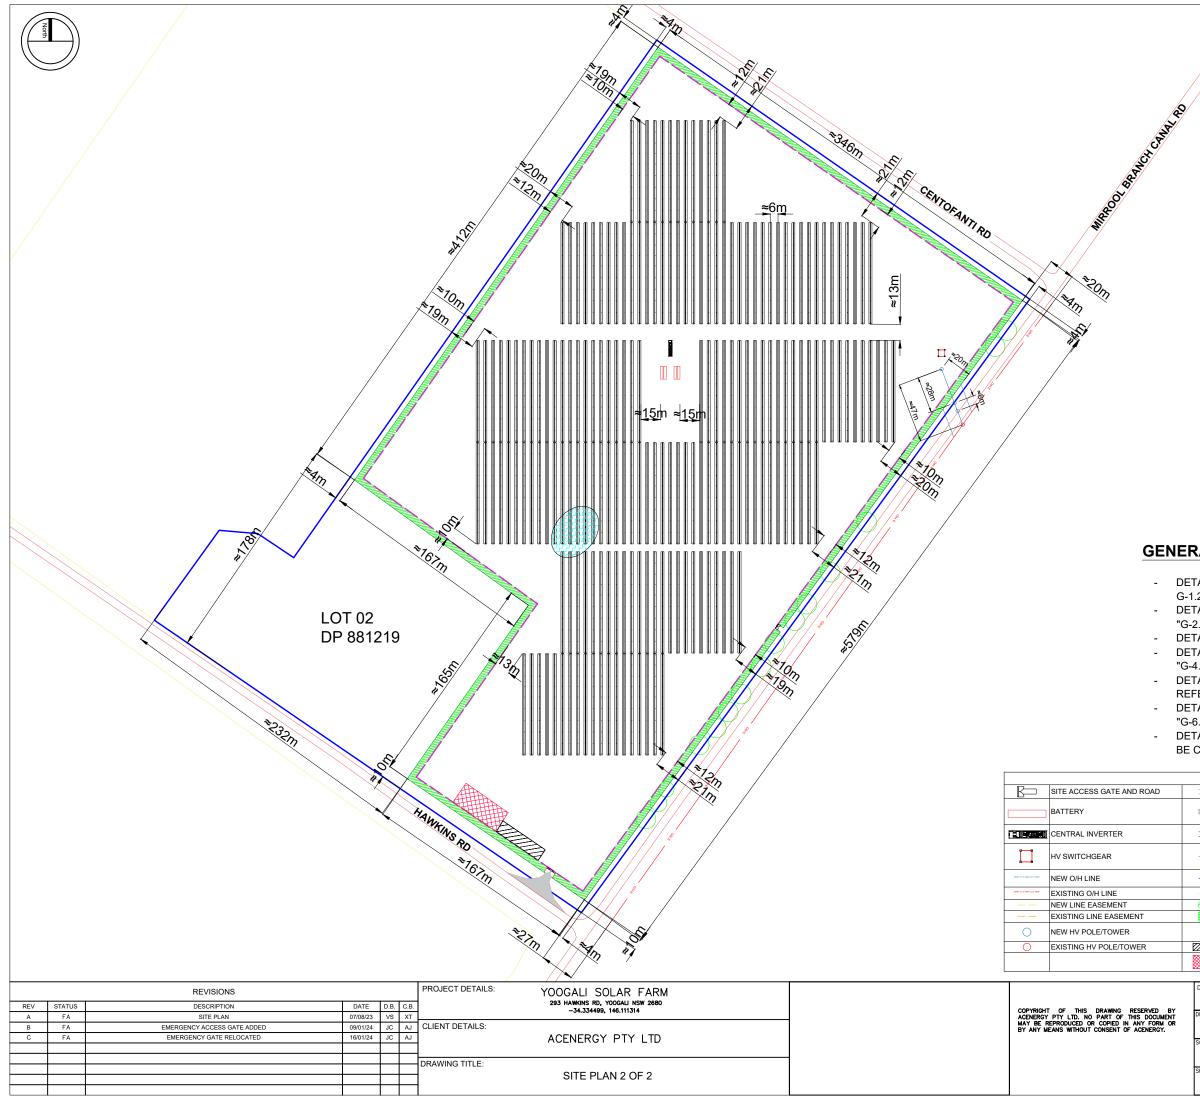

## **GENERAL NOTES:**

- DETAIL INFORMATION FOR SITE PLAN REFER TO "G-1.1\_023110 AND G-1.2\_023110"
- DETAIL INFORMATION FOR LOCALITY REFER TO "G-2.1\_023110" TO "G-2.2\_023110"
- DETAIL INFORMATION FOR BATTERY ELEVATION "G-3.0\_023110"
- DETAIL INFORMATION FOR CENTRAL INVERTER ELEVATION
- "G-4.0\_023110" DETAIL INFORMATION FOR SECURITY FENCE AND LANDSCAPING
- REFER TO "G-5.0\_023110"
- DETAIL INFORMATION FOR PV MOUNTING SYSTEM REFER TO "G-6.0 02310"
- DETAIL INFORMATION FOR NEW CONNECTION ROUTE AND HV POLES TO BE CONFIRMED DURING DETAIL DESIGN STAGE

|       | LEGEND                                                                              |            |                                                       |
|-------|-------------------------------------------------------------------------------------|------------|-------------------------------------------------------|
|       | ROAD/HIGHWAY/RAILWAY                                                                | 0          | EXISTING TREES                                        |
| _     | NEW ACCESS TRACK                                                                    | $\oplus$   | TREE TO BE REMOVED (MARKED)                           |
| =     | EXISTING ACCESS TRACK                                                               |            | TREES TO BE REMOVED (ALL TREES<br>IN THE MARKED AREA) |
|       | BESS SECURITY FENCE 1.8 METER<br>HIGH CHAIN MESH SECURITY FENCE<br>GALVANISED STEEL |            | INDICATIVE AREA FOR CONNECTION<br>ASSETS              |
|       | TITLE BOUNDARY                                                                      |            | INDICATIVE AREA FOR SWITCHING<br>STATION              |
|       | NEIGHBORING BOUNDARIES                                                              | $\bigcirc$ | WATER DAM                                             |
| 22222 | ONE ROW LANDSCAPE                                                                   | -          | EXISTING DRAINAGE                                     |
|       | TWO ROWS LANDSCAPE                                                                  |            | EXISTING FENCE                                        |
| •     | RESIDENTIAL PROPERTY                                                                |            | STANDARD FARM FENCE                                   |
|       | CAR PARK AREA                                                                       |            | TRACKER TABLE                                         |
|       | HARD STAND (ONLY DURING<br>CONSTRUCTION)                                            |            |                                                       |

| DRAWING NR:  | G-1.2_023    |               |  |
|--------------|--------------|---------------|--|
| DRAWN BY :   | APPROVED BY  | PROJECT MGR : |  |
| JC           | : AJ         | LZ            |  |
| SCALE :      | ISSUE :      | ISSUE DATE :  |  |
| AS INDICATED | FOR APPROVAL | 16/01/2024    |  |
| SHEET SIZE:  | PROJECT NO:  | rev. no:      |  |
| A3           | 23110        | C             |  |